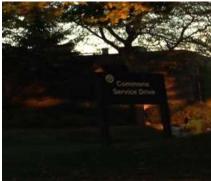

#### Lunch Break

Monday, October13, 2014 at 2:00 p.m. West - Allendale, Michigan Sometimes I eat lunch at Fuel, which is in the commons, with my friends. It is a great place to relax and eat in between classes. (Place, Movement)