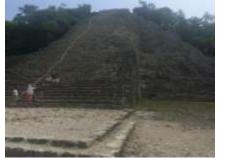

### **Highest of Heights**

Wednesday, June 25, 2014 at 9:30 a.m. Southwest - Quintana Roo, Mexico. The Coba Ruins are located about 40 kilometers west of the Caribbean Sea. It is the largest ruined city of the Pre-Columbian Mayan civilization. I climbed to the very top of this in approximately 30 minutes. (Relative Location; Place; Human/ Environment Interaction)